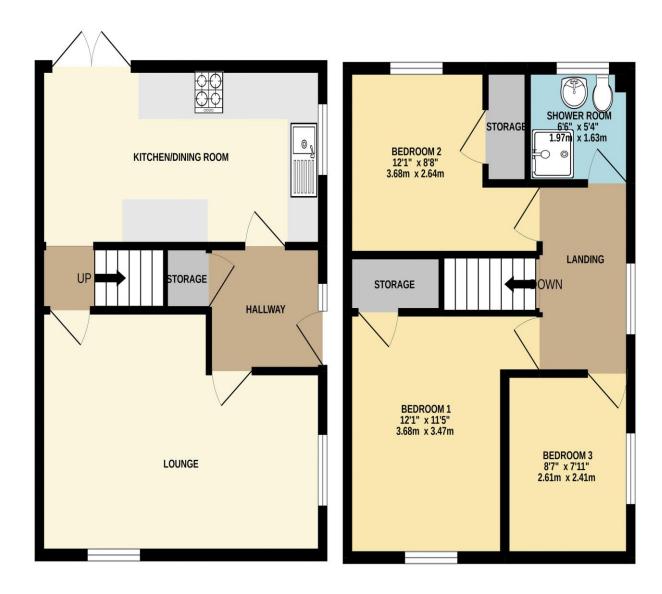

GROUND FLOOR 404 sq.ft. (37.6 sq.m.) approx. 1ST FLOOR 404 sq.ft. (37.6 sq.m.) approx.

TOTAL FLOOR AREA: 808 sq.ft. (75.1 sq.m.) approx.

Whilst every attempt has been made to ensure the accuracy of the floorplan contained here, measurements of doors, windows, rooms and any other items are approximate and no responsibility is taken for any error, omission or mis-statement. This plan is for illustrative purposes only and should be used as such by any prospective purchaser. The services, systems and appliances shown have not been tested and no guarantee as to their operability or efficiency can be given.

Made with Metropix ©2022

|                        |                       | Current | Potentia |
|------------------------|-----------------------|---------|----------|
| Very energy efficient  | - lower running costs |         |          |
| (92-100) <b>A</b>      |                       |         |          |
| (81-91)                |                       |         | 88       |
| (69-80)                | C                     | 73      |          |
| (55-68)                | D                     |         |          |
| (39-54)                | E                     |         |          |
| (21-38)                | F                     |         |          |
| (1-20)                 | C                     | 3       |          |
| Not energy efficient - | higher running costs  |         |          |